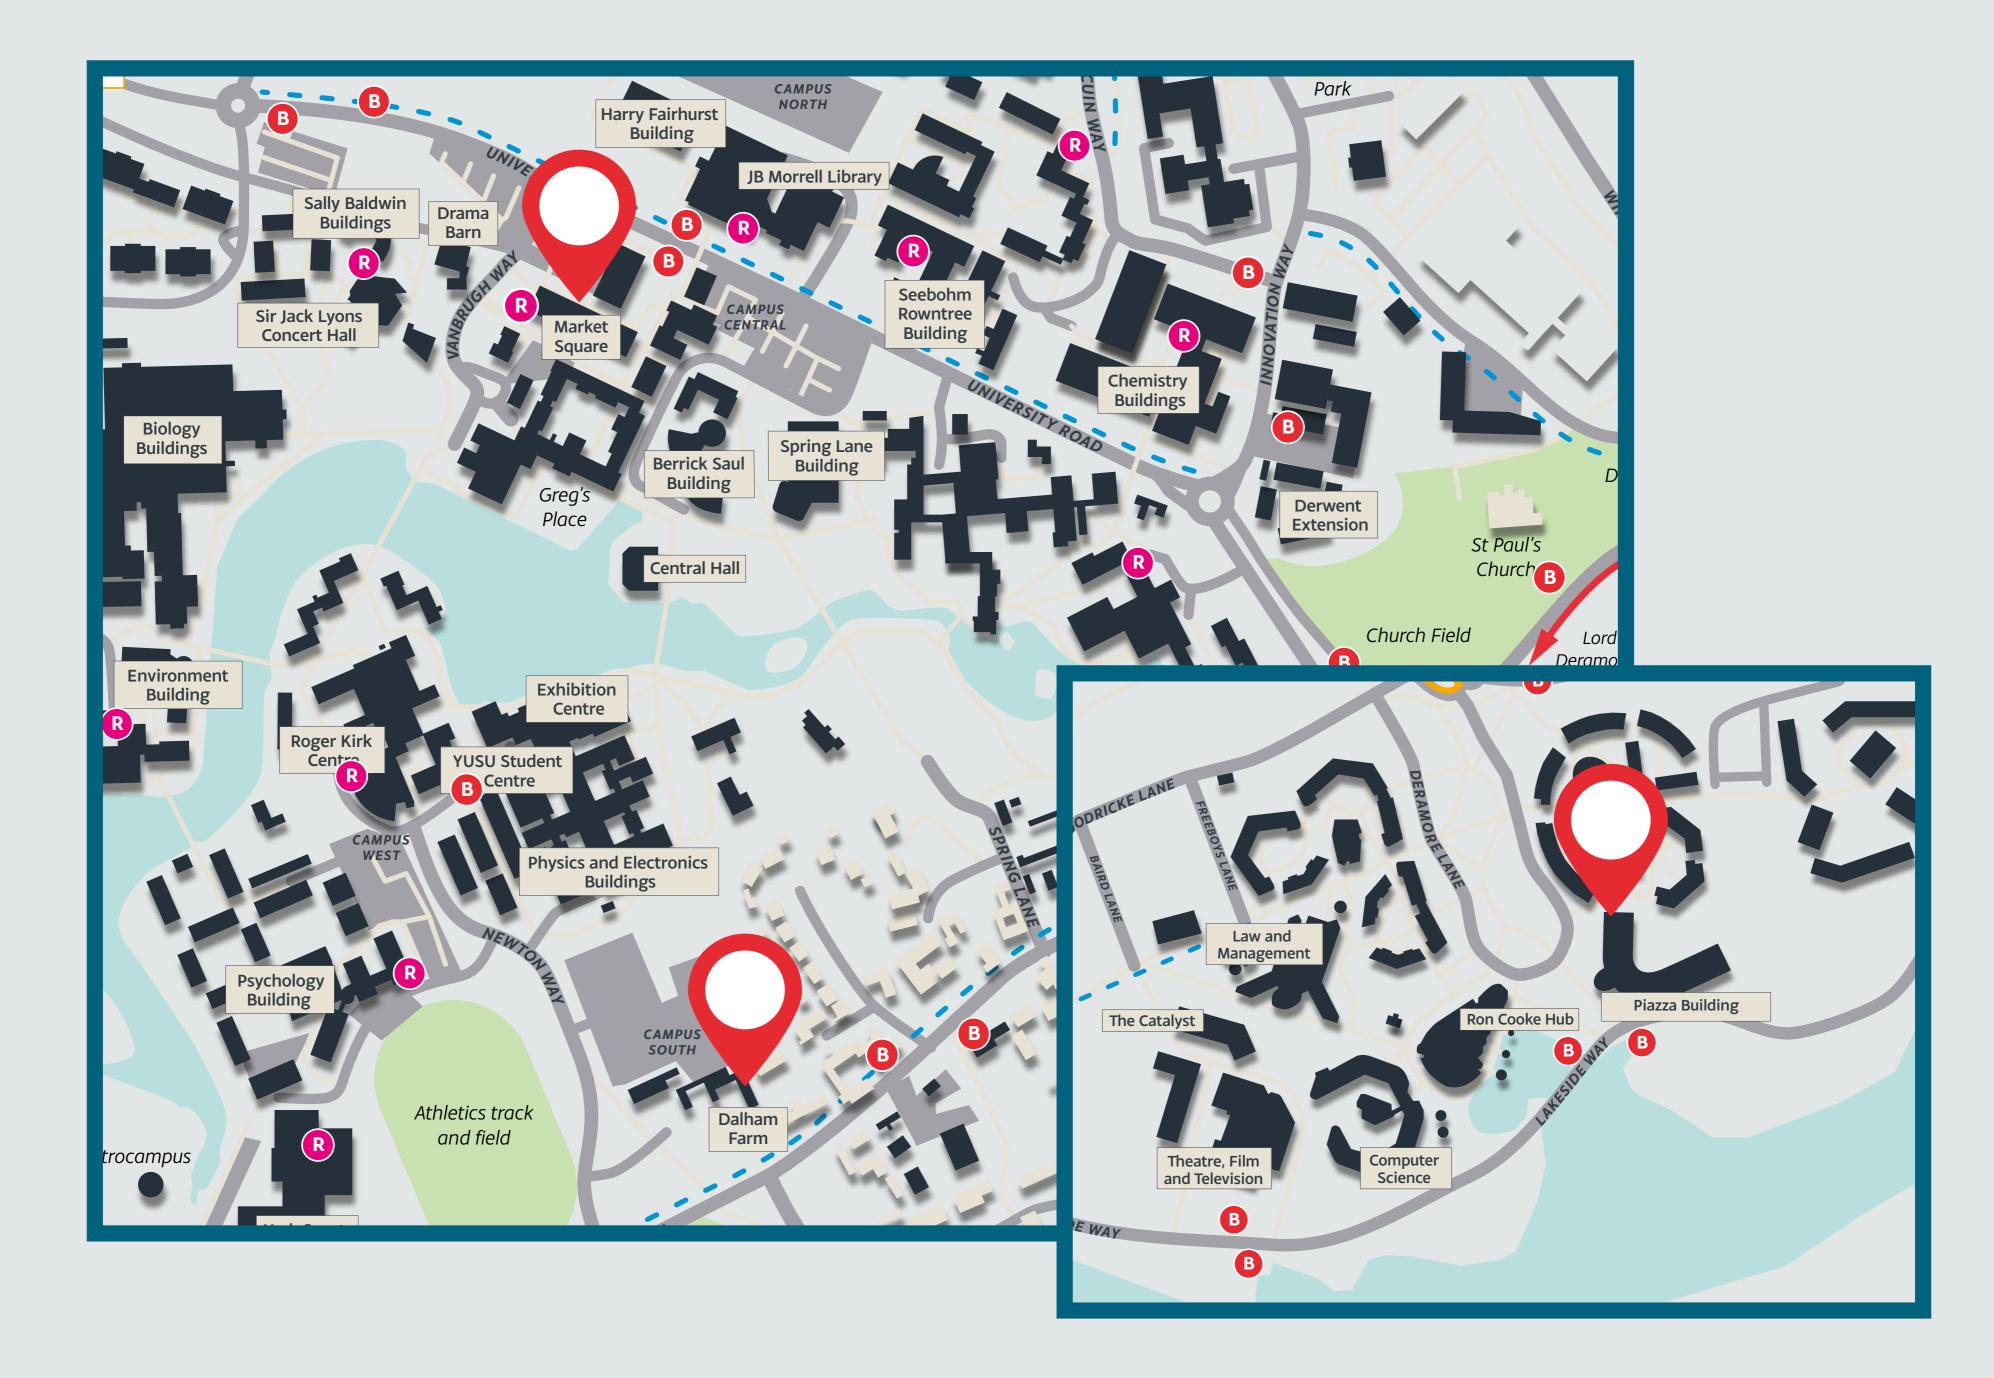

#### Open Monday – Friday 10.30am – 1.30pm

Find us near Dalham Farm in the far corner of the Campus South car park.

#### PIAZZA MAILROOM

+44 (0)1904 325121

Open Monday – Friday 11.00am – 3.00pm

Find us on Campus East in the Piazza building.

#### **PRINT SHOP**

+44 (0)1904 32160

Open Monday – Thursday 9.00am – 4.30pm Friday: 9.00am – 4.00pm

Find us on the upper tier at Market Square on Campus West